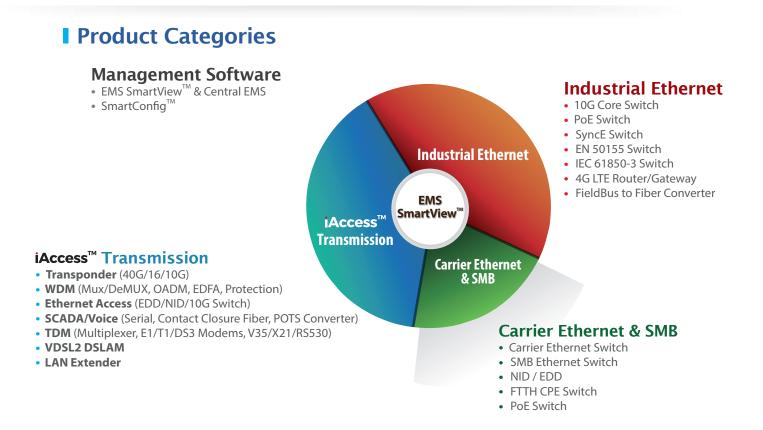

### Core Technologies

In-House hardware, software and mechanical design

- In-band Management
- 10G Ethernet
- EMS Multi-Service Platform
- Rugged Design

• OAM

- Non-stop H/W Design
- TDM